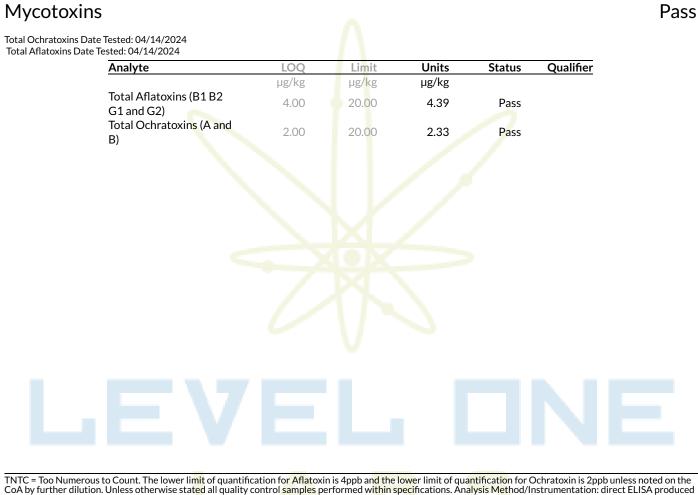

CoA by further dilution. Unless otherwise stated all quality control samples performed within specifications. Analysis Method/Instrumentation: direct ELISA produced by Romer Labs and read on Bio-Tek 800TS microplate reader. Procedure followed SOP-LM-018. Methods used per AZDHS R9-17-404.03 and R9-17-404.04 and limits set by AZDHS R9-17 Table 3.1. ADHS approved method.