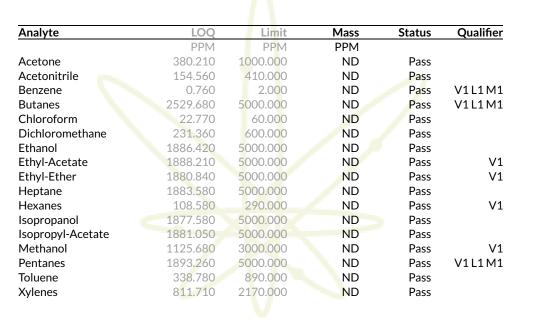

### **Residual Solvents**

Sample: 2404LVL0526.2907 Secondary License: ; Chain of Distribution:

Strain: Kush Mints; Batch Size: 11 g; External Batch ID: C.KM240404SH.HYD Sample Received: 04/11/2024; Report Created: 04/18/2024; Report Expiration: 04/18/2025 Sampling Date: 04/08/2024; Sampling Time: 3; Sampling Person: MZ Harvest Date: 01/19/2024; Manufacturing Date: 04/04/2024; External Lot ID:

Pass

Date Tested: 04/11/2024 07:00 am

Performed by GCMS-HS per SOP-LM-014. Methods used per AZDHS R9-17-404.03 and solvent limits set by AZDHS R9-17 Table 3.1. ADHS approved method for residual solvents by GCMS-HS for all listed analytes.