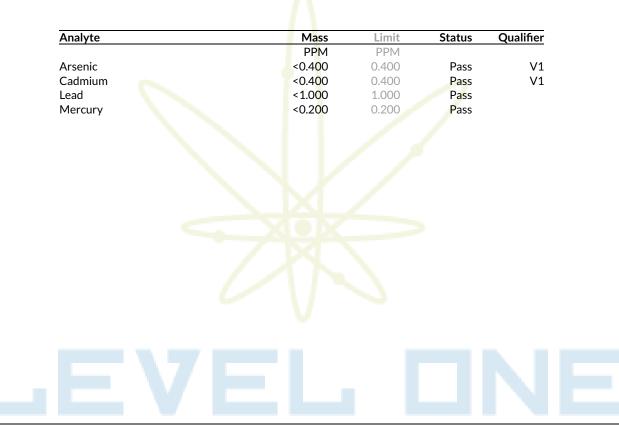

### **Heavy Metals**

Pass

Qualifiers: Date Tested: 04/16/2024 07:00 am

LOQ = Limit of Quantitation; The reported re<mark>sult</mark> is based on a sample weight with the applicable moisture content for that sample; Unless otherwise stated all quality control samples performed within specifications established by the Laboratory. Subcontracted through IAS. Approved for all analytes by ICP-OES. Inter Ag Services Inc. Registration Certificate Identification Number: 0000009LCSL00311854